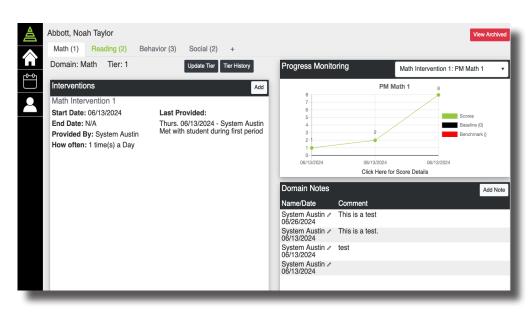

### MTSS Dashboard

Used to initiate an MTSS entry for a student. Add customizable domains and interventions with ease. Track student progress, update student tiers at any time, record meetings, and more.